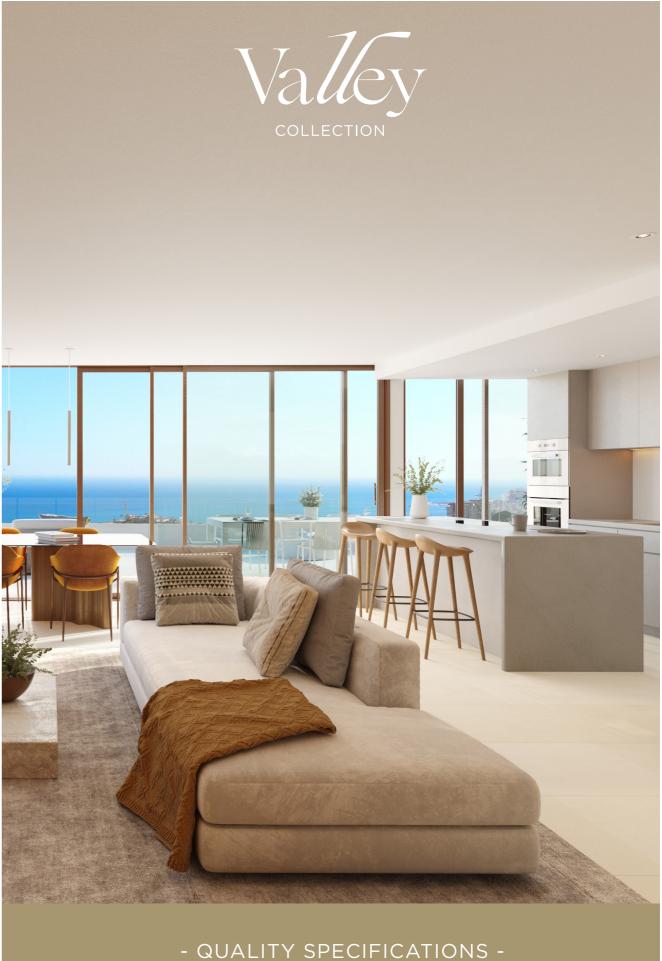

## **| EXTRA FEATURES & COMMON AREAS**

Two parking spaces Storage room Infinity pool with hammocks Green areas

| SPORT CLUB, SPA AND BEACH CLUB PASS

## WARRANTY \_

According to the LOE law, this development has included a 10 years warranty of material damages caused by defects that affect the structural

## NOTE

It must be taken into account that all the





# CERTIFICATES

CTE

| Properties adapted to the technical b | uilding code | according to the I | European |
|---------------------------------------|--------------|--------------------|----------|
| Building Standards (CTE).             |              |                    |          |

BREEAM®ES

INTERIOR FINISH: Interior walls with ceramic brick, plaster render and white paint.

### **TV & INTERNET FLOOR & WALL TILES** SALONI "SALONI" is leader in the manufacture of ceramic floor tiles, thanks to their Bedrooms and Terrace. advanced production techniques, and the quality and versatility of their designs. You also have the option of chossing a wood floor in oak colour. **BATHROOM FITTINGS** ALARM KALDEWAI Kaldewai brand bathtubs. DURAVIT Duravit brand washbasins. HOME AUTOMATION HANSGR